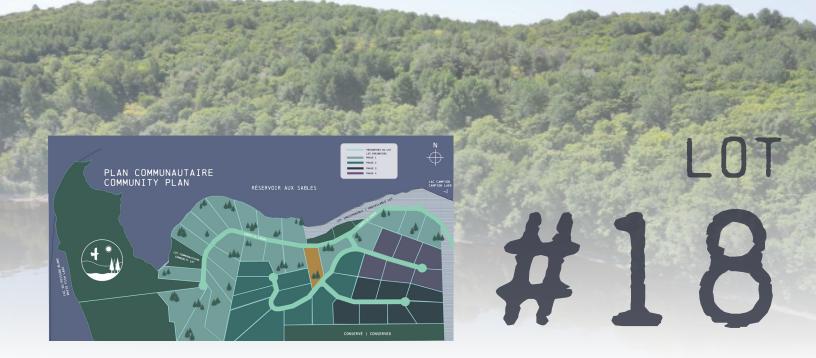

## FALCON RIDGE | LOT 18

**Falcon Ridge** is located on the Canadian Shield geological region. The area surrounding the site has a very flat topography with an altitude varying between 209 and 276 meters, depending on the average sea level. The rugged terrain appears particularly steep in its southern portion. As for the western section, it offers a panoramic view of the reservoir.

This lot is situated on the northern part of the community and across the street from the waterfront, beside the walking trail. This almost 1.5 acre property also offers seasonal views of the lake as well as direct access to the walking trail. An excellent gentle slope to build on.

> LOT SIZE 1.5 acres PRICE RESERVED

\*Ecological study conducted by: Claudine Murray Technologue

www.falconridgeliving.ca