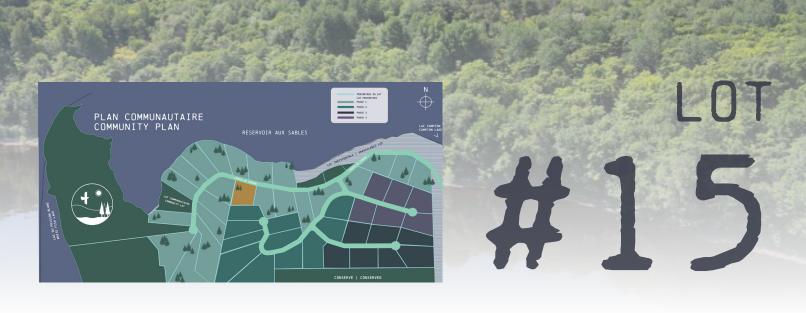

## FALCON RIDGE | LOT 15

**Falcon Ridge** is located on the Canadian Shield geological region. The area surrounding the site has a very flat topography with an altitude varying between 209 and 276 meters, depending on the average sea level. The rugged terrain appears particularly steep in its southern portion. As for the western section, it offers a panoramic view of the reservoir.

This lot is situated on the northern part of the community and across the street from the waterfront. One of three lots offering seasonal views of the lake, this gently sloped property, approximately 1.5 acres, is ideal to build your dream.