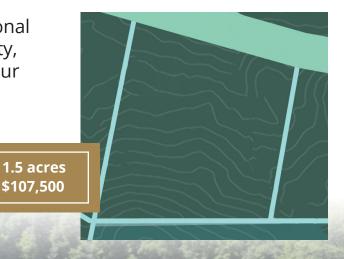

This lot is situated on the northern part of the community and across the street from the waterfront. One of three lots offering seasonal views of the lake, this gently sloped property, approximately 1.5 acres, is ideal to build your dream.

LOT SIZE PRICE